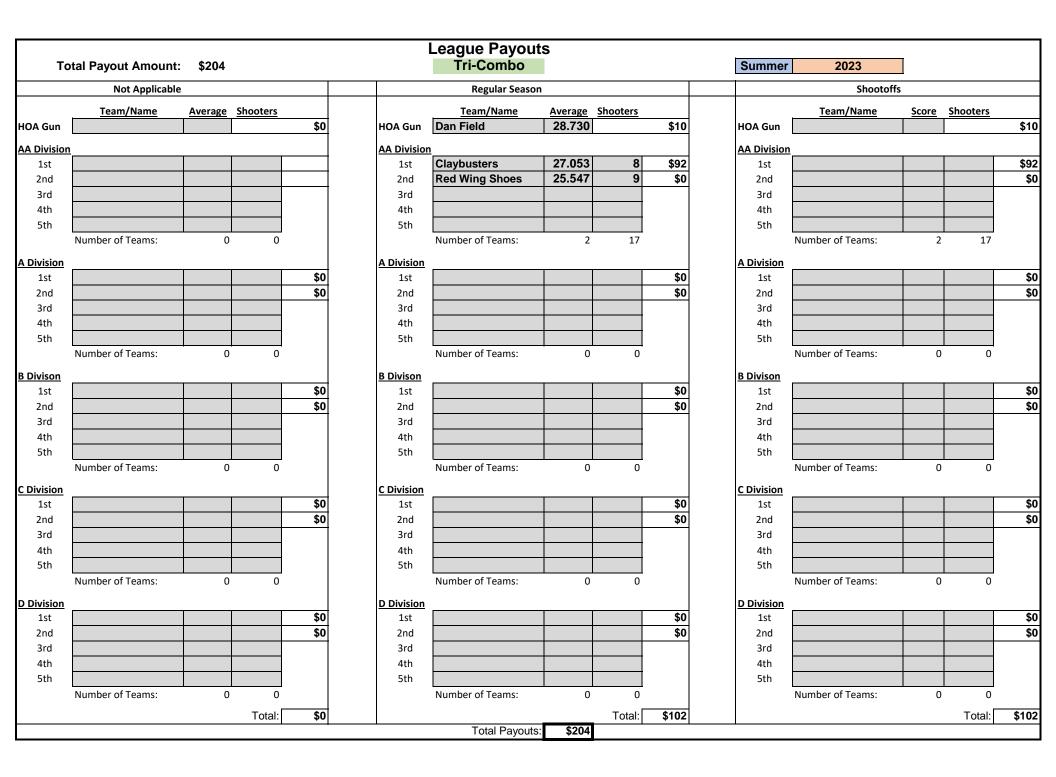

## League Payouts

| League: | Tr              | i-Comb               | 0                       | Summer                   | 2023                   |  |
|---------|-----------------|----------------------|-------------------------|--------------------------|------------------------|--|
|         | No.<br>Shooters | League<br><u>Fee</u> | Sponsor<br><u>Money</u> | Awards<br><u>Percent</u> | Payout<br><u>Money</u> |  |
|         | 17              | \$20                 | \$340                   | 60%                      | \$204                  |  |

| Payout Money Available |    |   |             |     |  |      |           |     |  |  |
|------------------------|----|---|-------------|-----|--|------|-----------|-----|--|--|
| <u>First Half</u>      |    |   | Second Half |     |  |      | Shootoffs |     |  |  |
| Team 1st               | 0% | - | Team 1st    | 30% |  | Tea  | m 1st     | 30% |  |  |
| Team 2nd               | 0% | Т | Feam 2nd    | 15% |  | Tear | n 2nd     | 15% |  |  |
| HOA Gun                | 0% | ŀ | HOA Gun     | 5%  |  | HOA  | A Gun     | 5%  |  |  |

|          | 1st half   | 1st half   | 1st half   | 2nd half   | 2nd half   | 2nd half   | Shoot-off  | Shoot-off  | Shoot-off  | Payout        |
|----------|------------|------------|------------|------------|------------|------------|------------|------------|------------|---------------|
| Division | 1st place  | 2nd place  | Total      | 1st place  | 2nd place  | Total      | 1st place  | 2nd place  | Total      | <b>Totals</b> |
| HOA      |            |            | \$0        |            |            | \$10       |            |            | \$10       | \$20          |
| AA       | \$0        | \$0        | \$0        | \$61       | \$31       | \$92       | \$61       | \$31       | \$92       | \$184         |
| Α        | \$0        | \$0        | \$0        | \$0        | \$0        | \$0        | \$0        | \$0        | \$0        | \$0           |
| В        | \$0        | \$0        | \$0        | \$0        | \$0        | \$0        | \$0        | \$0        | \$0        | \$0           |
| С        | \$0        | \$0        | \$0        | \$0        | \$0        | \$0        | \$0        | \$0        | \$0        | \$0           |
| D        | <u>\$0</u> | \$0           |
| Totals   | \$0        | \$0        | \$0        | \$61       | \$31       | \$102      | \$61       | \$31       | \$102      | \$204         |